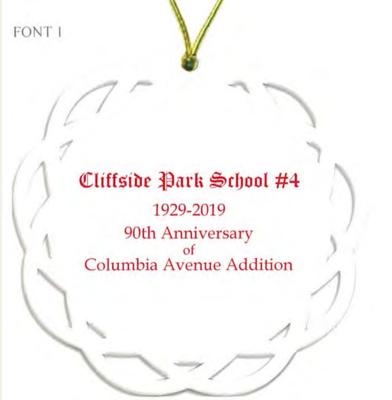

## Cliffside Park School #4

## HOLIDAY ORNAMENT/SUN-CATCHER

in 1929, the Borough of Cliffside Park built an addition and expanded the "School on Lawton Avenue" and created Cliffside Park School #4. To celebrate the 90th Anniversary, we are offering this holiday ornament/sun-catcher.