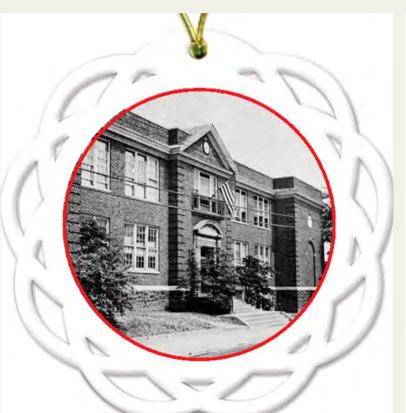

## Cliffside Park School #4

## HOLIDAY ORNAMENT/SUN-CATCHER

in 1929, the Borough of Cliffside Park built an addition and expanded the "School on Lawton Avenue" and created Cliffside Park School #4. To celebrate the 90th Anniversary, we are offering this holiday ornament/sun-catcher.